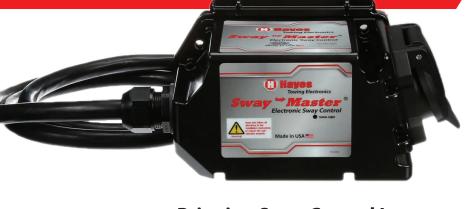

## **FEATURES AND BENEFITS**

- EASY customer installation with SIMPLE self-tapping bolt to mount unit on trailer tongue
- Plug and play design with NO HARD WIRING & self-calibrating with NO set-up required
- Unit is enclosed in tough, water-resistant housing & electronics conformal coated for added protection