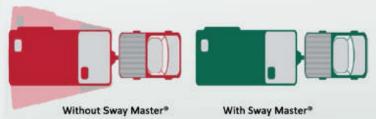

## WHAT IT DOES AND HOW IT WORKS

- Mitigates sway when weight distribution is not needed
- Provides simultaneous braking when sway is detected to all trailer brakes on 1 to 4 axle trailers
- Utilizes solid state rate gyroscope to detect sway and GPS to determine trailer speed
- Unit activates appropriate amount of braking based upon trailer speed and amount of sway