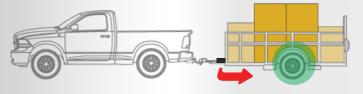

## WHAT IT DOES AND HOW IT WORKS

- Mitigates sway when weight distribution is not needed
- Provides simultaneous braking when sway is detected to all trailer brakes on 1 to 4 axle trailers
- Utilizes solid state rate gyroscope to detect sway and GPS to determine trailer speed
- Unit activates appropriate amount of braking based upon trailer speed and amount of sway