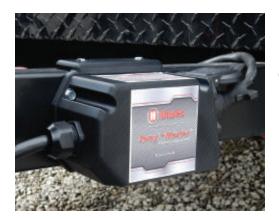

## **FEATURES AND BENEFITS**

- EASY customer installation with SIMPLE self-tapping bolt to mount unit on trailer tongue
- Plug and play design with NO HARD WIRING & self-calibrating with NO set-up required
- Unit is enclosed in tough, water-resistant housing & electronics conformal coated for added protection